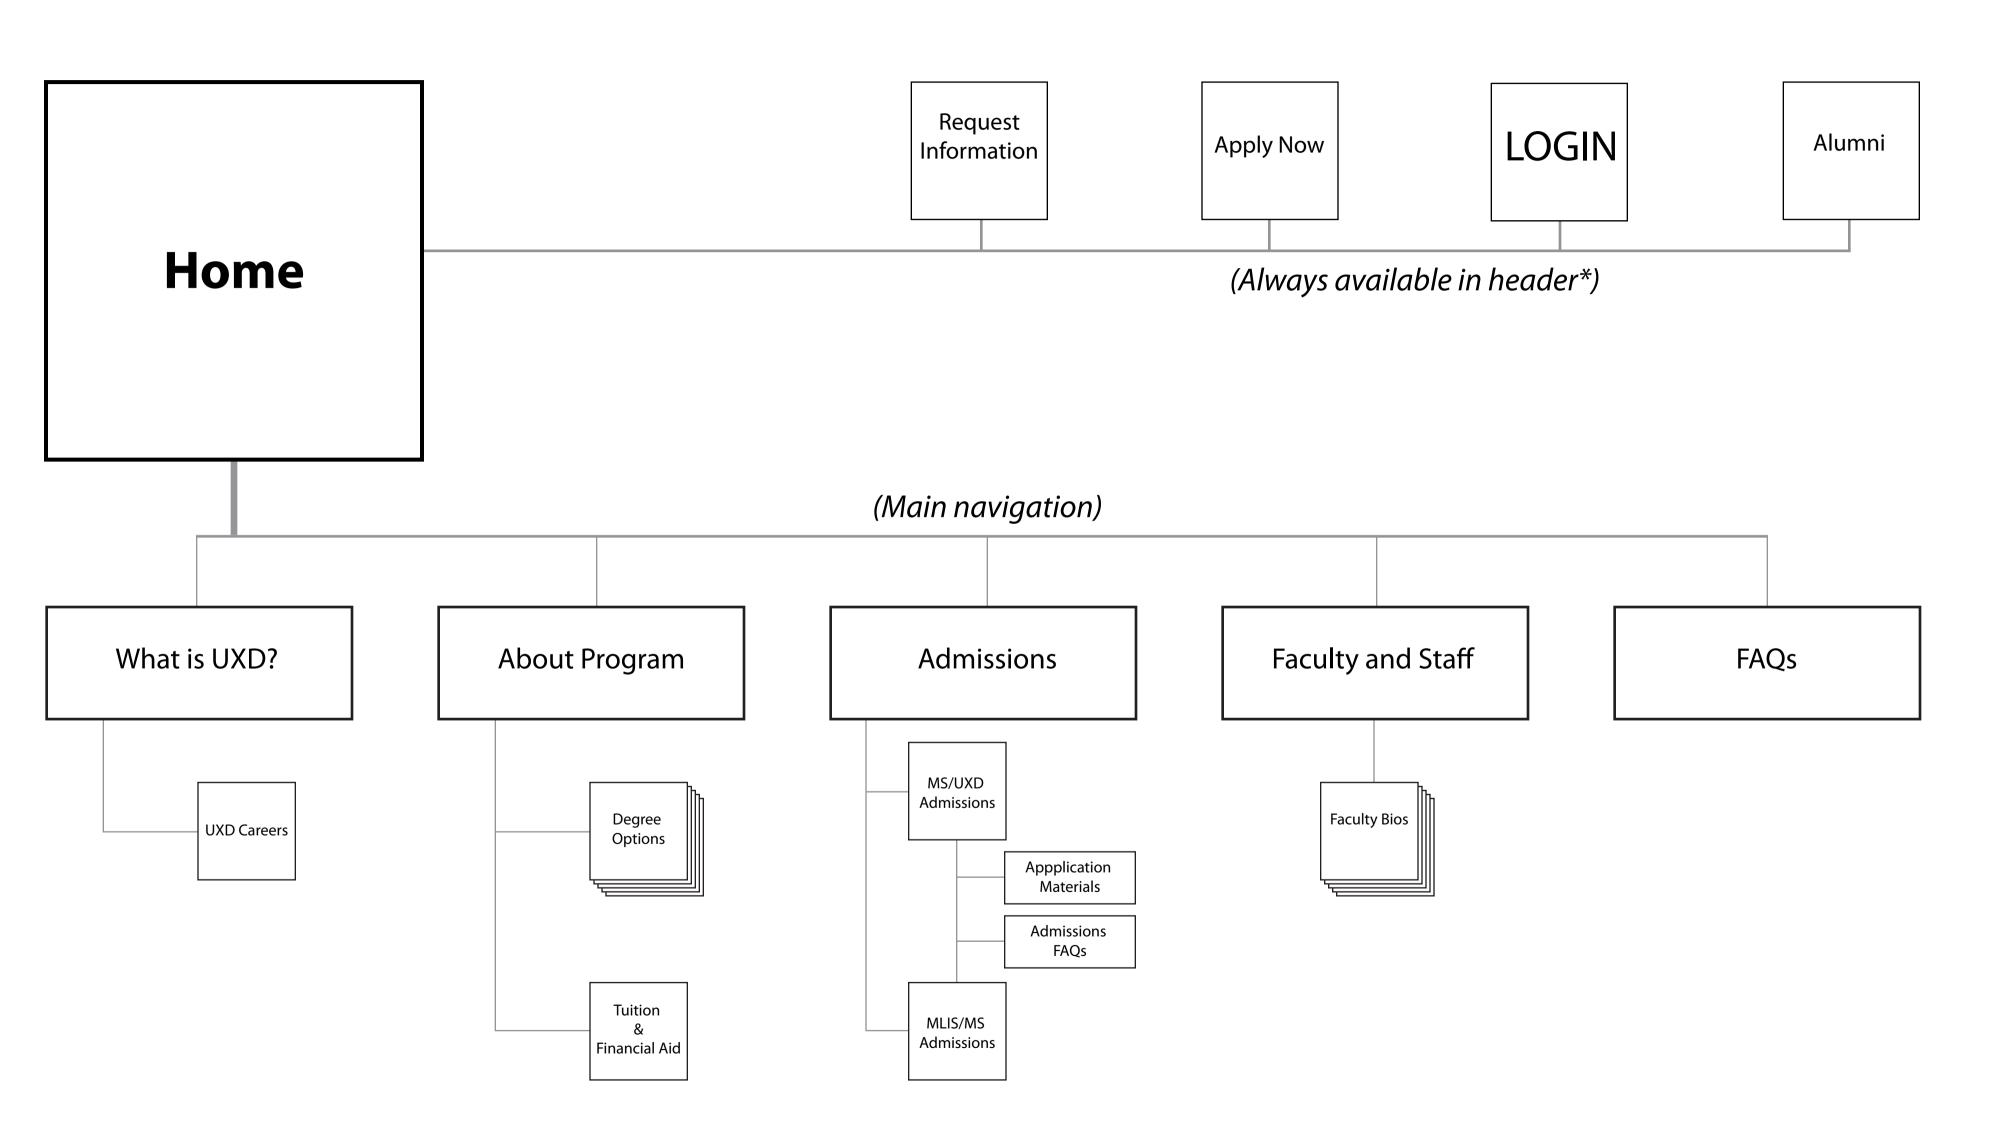

| Content ID | Content/Page Title                                                 | URL                                                                                      | Format |
|------------|--------------------------------------------------------------------|------------------------------------------------------------------------------------------|--------|
| 0.0        | School of Library & Information Science                            | https://www.kent.edu/slis                                                                | html   |
| 0.1        | Request Information                                                | https://www.kent.edu/slis/request-information                                            | html   |
| 0.2        | Schedule a Visit                                                   | https://www.kent.edu/slis/schedule-visit                                                 | html   |
| 0.3        | Apply Now                                                          | https://www.kent.edu/slis/admissions                                                     | html   |
| 0.4        | SLIS Annual Report                                                 | https://www.kent.edu/slis/annual2015                                                     | html   |
| 0.5        | Future Students                                                    | https://www.kent.edu/slis/future-students                                                | html   |
| 0.6        | Current Students                                                   | https://www.kent.edu/slis/current-students                                               | html   |
| 0.7        | Alumni                                                             | https://www.kent.edu/slis/alumni                                                         | html   |
| 1.0        | Academics                                                          | http://www.kent.edu/slis/academics                                                       | html   |
| 1.1        | User Experience Design                                             | https://www.kent.edu/slis/uxd                                                            | html   |
| 1.1.1      | What is user epxerience design?                                    | https://www.kent.edu/slis/what-user-experience-design                                    | html   |
| 1.1.2      | Degree Options: User Exeperience Design Concentration              | https://www.kent.edu/slis/degree-options-user-experience-design-concentration            | html   |
| 1.1.2.1    | Master of Science: User Exeperience Design Concentration           | https://www.kent.edu/slis/master-science-user-experience-design-concentration            | html   |
| 1.1.2.1.1  | UXD Master of Science Admissions                                   | https://www.kent.edu/slis/uxd-master-science-admissions-0                                | html   |
| 1.1.2.1.2  | M.S. User Experience Design Program Requirements                   | https://www.kent.edu/slis/ms-user-experience-design-program-requirements                 | html   |
| 1.1.2.1.3  | M.S. User Experience Design Curriculum                             | https://www.kent.edu/slis/ms-user-experience-design-curriculum                           | html   |
| 1.1.2.1.4  | M.S. User Experience Design Courses & Schedules                    | https://www.kent.edu/slis/ms-user-experience-design-courses-schedules                    | html   |
| 1.1.2.1.5  | M.S. User Experience Design Culminating Experience                 | https://www.kent.edu/slis/ms-user-experience-design-culminating-experience               | html   |
| 1.1.2.2    | M.L.I.S/M.SUser Experience Design Concentration                    | https://www.kent.edu/slis/mlisms-user-experience-design-concentration                    | html   |
| 1.1.2.2.1  | M.L.I.S/M.SUser Experience Design Admissions                       | https://www.kent.edu/slis/mlisms-user-experience-design-admissions                       | html   |
| 1.1.2.3    | Combined Bachelor's-Master's Degree                                | https://www.kent.edu/slis/combined-bachelors-masters-degree-2                            | html   |
| 1.1.3      | Careers in User Experience Design                                  | https://www.kent.edu/slis/careers-user-experience-design                                 | html   |
| 1.1.4      | Tuition and Financial Aid                                          | https://www.kent.edu/slis/tuition-financial-aid-0                                        | html   |
| 1.1.5      | User Experience Design FAQs                                        | https://www.kent.edu/slis/user-experience-design-faqs                                    | html   |
| 2.0        | Admissions                                                         | https://www.kent.edu/slis/admissions                                                     | html   |
| 2.1        | User Experience Design Admissions                                  | https://www.kent.edu/slis/admissions/uxd                                                 | html   |
| 2.1.1      | Master of Science Admissions: User Experience Design Concentration | https://www.kent.edu/slis/master-science-admissions-user-experience-design-concentration | html   |
| 2.1.1.1    | UXD Master of Science Application Materials                        | https://www.kent.edu/slis/uxd-master-science-application-materials                       | html   |
| 2.1.1.2    | UXD Master of Science Admissions FAQs                              | https://www.kent.edu/slis/uxd-master-science-admissions-faqs                             | html   |
| 2.1.2      | M.L.I.S./M.S. Admissions                                           | https://www.kent.edu/slis/mlisms-admissions                                              | html   |
| 3.0        | Research                                                           | https://www.kent.edu/slis/research                                                       | html   |
| 4.0        | Faculty & Staff                                                    | https://www.kent.edu/slis/faculty-staff                                                  | html   |
| 5.0        | News & Events                                                      | https://www.kent.edu/slis/news-events                                                    | html   |
| 6.0        | About                                                              | https://www.kent.edu/slis/about                                                          | html   |